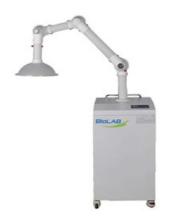

#### **BFSD-701 MOBILE FUME EXTRACTOR**

Freely moving, easy to operate and install.

The purification system consists of fan, primarily efficient filter, high efficient filter and activated carbon filter.

HEPA filter ensures the filtering efficiency to 99.999% efficiency at 0.3µm

#### **SPECIFICATIONS**

| Model                  | BFSD-701                                                          |
|------------------------|-------------------------------------------------------------------|
| Air Velocity           | 0.3~0.5 m/s                                                       |
| Filter Efficiency      | 99.995% efficiency at 0.3µm                                       |
| Suction Inlet Diameter | 375mm                                                             |
| Noise                  | ≤75dB(A)                                                          |
| External Size (WxDxH)  | 500x500x980mm                                                     |
| Package Size(WxDxH)    | 810x510x600mm(Extracting arm) 630x630x1175mm(Purification system) |
| Gross Weight           | 76kg(15kg for Extracting arm; 61kg for Purification system)       |
| Net Weight             | 67kg                                                              |
| Rated Power            | 180W                                                              |
| Rated Supply           | AC110V/220V±10%, 50/60Hz                                          |