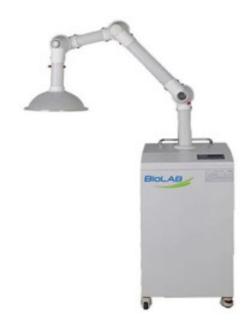

#### **BFSD-701 MOBILE FUME EXTRACTOR**

Freely moving, easy to operate and install.

The purification system consists of fan, primarily efficient filter, high efficient filter and activated carbon filter.

HEPA filter ensures the filtering efficiency to 99.999% efficiency at 0.3µm

#### **SPECIFICATIONS**

| Model                  | BFSD-701                                                          |
|------------------------|-------------------------------------------------------------------|
| Air Velocity           | 0.3~0.5 m/s                                                       |
| Filter Efficiency      | 99.995% efficiency at 0.3µm                                       |
| Suction Inlet Diameter | 375mm                                                             |
| Noise                  | ≤75dB(A)                                                          |
| External Size (WxDxH)  | 500x500x980mm                                                     |
| Package Size(WxDxH)    | 810x510x600mm(Extracting arm) 630x630x1175mm(Purification system) |
| Gross Weight           | 76kg(15kg for Extracting arm; 61kg for Purification system)       |
| Net Weight             | 67kg                                                              |
| Rated Power            | 180W                                                              |
| Rated Supply           | AC110V/220V±10%, 50/60Hz                                          |