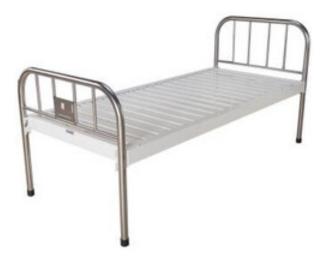

### STAINLESS STEEL BED

The Stainless Steel Bed applies to hospital, for nursing, patient rehabilitation treatment and care. These are manufactured using premium quality components in compliance with industrial quality standards. Our hospital beds are based on fundamental principals; safety, ergonomic design, comfort, and easy to use for the patients and hospital staff. Used in Nursing, Patient care.

Also known as Medical bed, hospital bed, Hospital cot.

### BHBD-709 HOSPITAL BED STAINLESS STEEL

#### **SPECIFICATIONS**

| Model        | BHBD-709    |
|--------------|-------------|
| Load Bearing | 240 kg      |
| Dimension    | 2030x900 mm |

Biolab Scientific Ltd. 3660 Midland Avenue, Suite 300, Toronto, Ontario M1V 0B8, Canada Email: info@biolabscientific.com | Website: www.biolabscientific.com