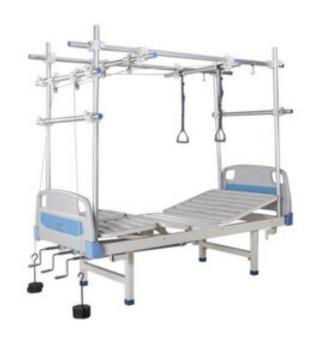

#### ORTHOPEDIC TRACTION BED

Orthopedic Traction Bed is designed for diagnosis, orthopedic surgeries and traumatic treatment. Our Orthopedic Traction Beds are impeccable on counts of quality, durability and performance, encompasses backrest and leg rest adjustment facilities. Multiple function and the accessories perform expanding traction to different parts of the vertebra and the extremities without moving the human body. It's widely used because of it's easy and convenient operation.

Used in Operation of leg, ICU.

Also known as Orthopedic Bed, Medical bed, Hospital bed.

### BHBD-606 ORTHOPEDIC TRACTION BED

### **SPECIFICATIONS**

| Model                   | BHBD-606            |
|-------------------------|---------------------|
| Back-rest lifting angle | 0°-70°±5°           |
| Foot-rest lifting angle | 0°-30°±5°           |
| Load Bearing            | 240 kg              |
| Height adjustment       | 500 mm (from floor) |
| Dimension               | 2020x900 mm         |