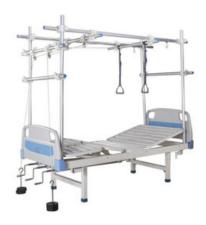

#### ORTHOPEDIC TRACTION BED

Orthopedic Traction Bed is designed for diagnosis, orthopedic surgeries and traumatic treatment. Our Orthopedic Traction Beds are impeccable on counts of quality, durability and performance, encompasses backrest and leg rest adjustment facilities. Multiple function and the accessories perform expanding traction to different parts of the vertebra and the extremities without moving the human body. It's widely used because of it's easy and convenient operation.

Used in Operation of leg, ICU.

Also known as Orthopedic Bed, Medical bed, Hospital bed.

### BHBD-606 ORTHOPEDIC TRACTION BED

### **SPECIFICATIONS**

| Model                   | BHBD-606            |
|-------------------------|---------------------|
| Back-rest lifting angle | 0°-70°±5°           |
| Foot-rest lifting angle | 0°-30°±5°           |
| Load Bearing            | 240 kg              |
| Height adjustment       | 500 mm (from floor) |
| Dimension               | 2020x900 mm         |