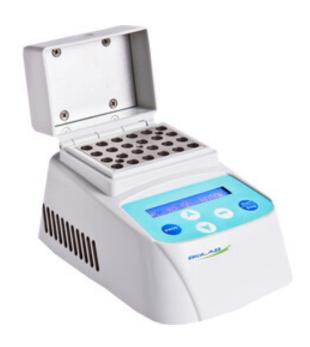

## **BIBI-201 BIOLOGICAL INDICATOR INCUBATOR**

Unique designed. Small size, light weight, portable, and suits on various occasions.

LCD display. Temperature and time display simultaneously.

Auto fault detect and buzzer alarm. Temperature calibration function.

24V DC power supply input, low energy consumption. Built-in over- temperature protection device, safe and reliable.

Timer function. Time range from 0 to 999 min.

Variety of standard sample blocks for choice. Convenient for replacement. Block can be cutomized.

#### **SPECIFICATIONS**

| Model                      | BIBI-201                   |
|----------------------------|----------------------------|
| Temperature Control Range  | RT+5°C~100°C               |
| Temperature Setting Range  | 5°C~100°C                  |
| Temperature Stability@56°C | ±0.5°C                     |
| Temp. Display Accuracy     | 0.1°C                      |
| Heating Speed              | <6min (20°C to 56°C)       |
| Time Range                 | 1sec~999sec or 1min~999min |
| Voltage                    | DC 24V adapter             |
| Power                      | 60W                        |
| Dimension (WxDxH)          | 110x156x92 mm              |
| Net Weight                 | 1kgs                       |