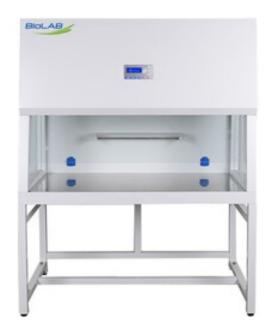

#### AIR SHOWER PASS BOX

Used in Cell culturing, Genetics, Microbiological, Research, Cell Biology, Molecular Biology, Plant, Laboratory. Also known as Pass Box.

### **100 AIR SHOWER PASS BOX**

Photoelectric sensor, automatic blowing

Adapt with circulation wind to ensure the cleanness of shower area under non-shower status

Double door by electric interlock

LED display with adjustable blowing time(0-99s)

HEPA filter, Class 100 cleanness