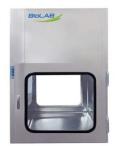

## AIR SHOWER PASS BOX

#### AIR SHOWER PASS BOX

Used in Cell culturing, Genetics, Microbiological, Research, Cell Biology, Molecular Biology, Plant, Laboratory. Also known as Pass Box.

### **100 AIR SHOWER PASS BOX**

Photoelectric sensor, automatic blowing

Adapt with circulation wind to ensure the cleanness of shower area under non-shower status

Double door by electric interlock

LED display with adjustable blowing time(0-99s)

HEPA filter, Class 100 cleanness