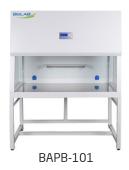

## **SPECIFICATIONS**

| Model                 | BAPB-101                     | BAPB-102        | BAPB-103        |
|-----------------------|------------------------------|-----------------|-----------------|
| Clean Air Speed       | 0.36~0.54m/s                 |                 |                 |
| UV Lamp               | 15Wx1                        |                 |                 |
| External Size (WxDxH) | 660x570x1000 mm              | 760x670x1100 mm | 860x770x1200 mm |
| Internal Size (WxDxH) | 500x500x500 mm               | 600x600x600 mm  | 700x700x700 mm  |
| Material              | 304 stainless steel          |                 |                 |
| Interlock             | Electronical                 |                 |                 |
| HEPA Filter           | Efficiency ≥99.995% at 0.3µm |                 |                 |
| Gross Weight          | 80 kg                        | 100 kg          | 120 kg          |
| Packing Size(WxDxH)   | 780x700x1250 mm              | 880x800x1350mm  | 980x900x1450mm  |
| Power Supply          | 220V, 50Hz; 110V, 50/60Hz    |                 |                 |