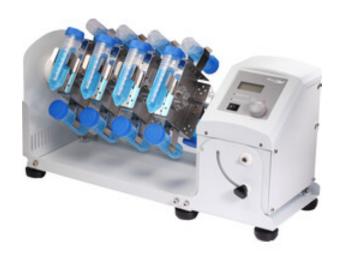

## **ROTATOR BTUR-204**

#### **ROTATOR BTUR-204**

The versatile, end-over-end tube roller and Rotators are designed for mixing samples in both a vertical and horizontal plane. They can be placed in an environment temperature ranges from 5 to 40° and the rotation speed is adjustable, from 0 to 99 rpm. Tube Rollers, Rotators and Rocker are designed to deliver salient performance, accuracy, and reproducible results for all your application needs.

#### BTUR-204 ROTATOR

The rotator comes with a rotisserie type design
Digital control speed and allowing procedures to be accurate
LCD displays timer
End-over-end or rolling action, gives gentle but effective mixing
Adjustable speed range of 10 to 70 rpm
Used with a wide variety of accessories
Continuous and timed quiet operation

## **SPECIFICATIONS**

| Model                         | BTUR-204                    |
|-------------------------------|-----------------------------|
| Speed Range                   | 10-70 rpm                   |
| Permissible Relative Humidity | 0.8                         |
| Tilt Angle (°)                | 90                          |
| Operation                     | Continuous/ timed operation |
| Timer                         | Yes                         |
| Timing Range                  | 1-1199 min                  |
| Dimension                     | 510Dx190Wx260H mm           |
| Motor Type                    | DC motor                    |
| Protection Class              | IP21                        |
| Display                       | LCD                         |
| Weight                        | 8 kg                        |
| Power                         | 40 W                        |
| Power Supply                  | 100-240V, 50/60Hz           |