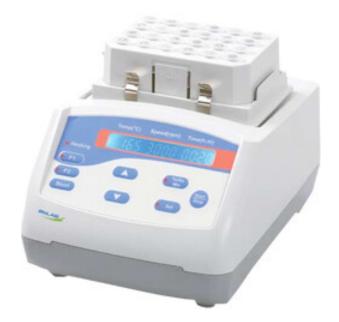

### THERMO SHAKER INCUBATOR BSTH-205

Used in Incubation, Cultivation, Re-suspending Pellets, Denaturin, PCR preparations, ELISA Assays, Colorimetric Assays, Enzyme, Protein Analysis.

Also known as Thermo Shaker, Lab Shaker, Thermo Shaker Incubator, Laboratory Thermo Shaker Incuba?or.

### **BSTH-205 THERMO SHAKER INCUBATOR**

Optimized 2D mixing designed for simultaneous mixing and vortexing applications Pre-programmed soft keys and reliable universal holder Automatic imbalance detection and anti-spill technology Mixing in a 3-in-1 format: Plates (up to 96-well and 384-well formats),Micro-Tubes, Vortexing numerous tube formats Custom blocks available for different experiment needs

#### SPECIFICATIONS

| Model                  | BSTH-205            |
|------------------------|---------------------|
| Speed Range            | 300~2000 rpm        |
| Temperature            | RT+5-100°C          |
| Temperature Accuracy   | 0.5°C               |
| Temperature Resolution | 0.1°C               |
| Vortex Shaking Speed   | None                |
| Speed Increment        | 10 rpm              |
| Shaking Orbit          | 3 mm                |
| Time of Heating        | ≤12 min             |
| Time of Cooling        | No cooling function |
| Timing Range           | 1min ~ 99h59 min    |
| Motion                 | Orbital             |
| Overall Dimension      | 230x170x165 mm      |
| Weight                 | 5.5 kg              |
| Power                  | 150 W               |
| Power Supply           | 230 V, 60 Hz        |
|                        |                     |