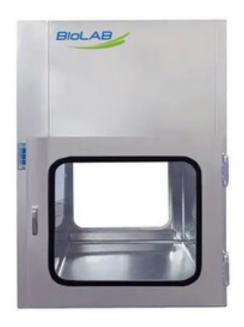

# PASS BOX BSPB-103

#### PASS BOX BSPB-103

It is used to pass goods between room of different level of cleanliness , so as to avoid air convention between them and minimize pollution extent

Used in Cell culturing, Genetics, Microbiological, Research, Cell Biology, Molecular Biology, Plant, Laboratory.

#### **BSPB-103 PASS BOX**

Photoelectric sensor, automatic blowing

Adapt with circulation wind to ensure the cleanness of shower area under non-shower status

Double door by electric interlock

LED display with adjustable blowing time(0-99s)

HEPA filter, Class 100 cleanness