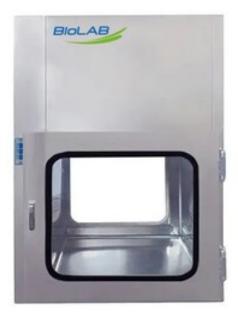

#### PASS BOX BSPB-102

It is used to pass goods between room of different level of cleanliness, so as to avoid air convention between them and minimize pollution extent

Used in Cell culturing, Genetics, Microbiological, Research, Cell Biology, Molecular Biology, Plant, Laboratory.

### BSPB-102 PASS BOX

Photoelectric sensor, automatic blowing Adapt with circulation wind to ensure the cleanness of shower area under non-shower status Double door by electric interlock LED display with adjustable blowing time(0-99s) HEPA filter, Class 100 cleanness

#### SPECIFICATIONS

| Model                 | BSPB-102                  |
|-----------------------|---------------------------|
| UV Lamp               | 8Wx1                      |
| External Size (WxDxH) | 760x670x680 mm            |
| Internal Size (WxDxH) | 600x600x600 mm            |
| Material              | 304 stainless steel       |
| Interlock             | Electronical              |
| Gross Weight          | 70kg                      |
| Packing Size(WxDxH)   | 880x800x870 mm            |
| Power Supply          | 220V, 50Hz; 110V, 50/60Hz |