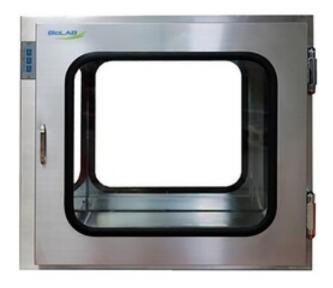

## PASS BOX BSPB-101

## PASS BOX BSPB-101

It is used to pass goods between room of different level of cleanliness , so as to avoid air convention between them and minimize pollution extent

Used in Cell culturing, Genetics, Microbiological, Research, Cell Biology, Molecular Biology, Plant, Laboratory.

## **BSPB-101 PASS BOX**

Photoelectric sensor, automatic blowing

Adapt with circulation wind to ensure the cleanness of shower area under non-shower status

Double door by electric interlock

LED display with adjustable blowing time(0-99s)

HEPA filter, Class 100 cleanness

## **SPECIFICATIONS**

| Model                 | BSPB-101                  |
|-----------------------|---------------------------|
| UV Lamp               | 8Wx1                      |
| External Size (WxDxH) | 660x570x580 mm            |
| Internal Size (WxDxH) | 500x500x500 mm            |
| Material              | 304 stainless steel       |
| Interlock             | Electronical              |
| Gross Weight          | 55 kg                     |
| Packing Size(WxDxH)   | 780x700x770 mm            |
| Power Supply          | 220V, 50Hz; 110V, 50/60Hz |