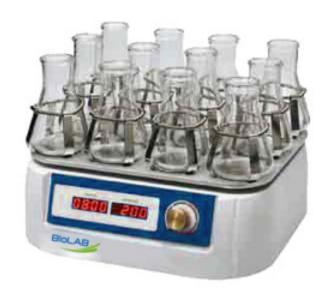

## **ORBITAL SHAKER BSOT-602**

#### **ORBITAL SHAKER BSOT-602**

Our product is an accurately designed, microprocessor controlled with double Decker platform to save your valuable lab space. Three eccentric shaft balancing drive ensures shaking with uniform speed. Speed adjustment settings permit both gentle and vigorous shaking. Varieties of platforms are available for different glassware and vessels. Used in Stability, Dissolution Studies, Liquid Extractions, Protein Precipitation, Small Peptide Synthesis, Dilutions. Also known as Laboratory Orbital Shaker.

### **BSOT-602 ORBITAL SHAKER**

Microprocessor PID controller, with timing function

Stainless-steel or alnico plate, non-eroding and easy clean

DC Brushless motor with long using life, wide speed control with long using life, wide speed control

#### **SPECIFICATIONS**

| Model              | BSOT-602                                          |
|--------------------|---------------------------------------------------|
| Speed Range        | 50-250 rpm                                        |
| Temperature        | No heating function                               |
| Shaking Orbit      | 20 mm                                             |
| Timing Range       | 0~5999 min                                        |
| Motion             | Orbital                                           |
| Operation          | Continuous/Timed                                  |
| Platform Dimension | 280x270 mm                                        |
| Power              | 60 W                                              |
| Platform optional  | Universal platform or Spring wire racks (Default) |
| Power Supply       | 220V, 50Hz                                        |
|                    |                                                   |