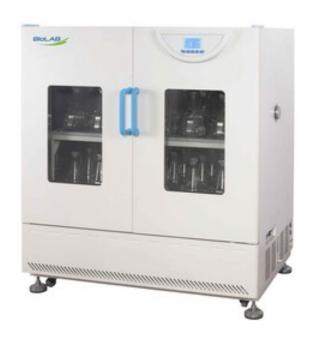

## **BSFT-2304 FLOOR STANDING SHAKING INCUBATOR**

Large LCD screen to display more data at same time

R134a refrigerant, imported compressor and fan motor

Big observation windows

304 Stainless steel chamber and platform, easy to clean.

There is a 25mm instruction connection hole on the left side of the chamber for easy testing operation and temperature measurement

The parameters can be automatically stored in case of power failure, and it will continue run as presetting program after turn on

Microprocessor PID controller for temperature and shaking speed with timing function