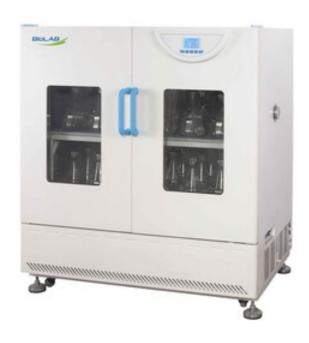

## **BSFT-2302 FLOOR STANDING SHAKING INCUBATOR**

Large LCD screen to display more data at same time

R134a refrigerant, imported compressor and fan motor

Big observation windows

304 Stainless steel chamber and platform, easy to clean.

There is a 25mm instruction connection hole on the left side of the chamber for easy testing operation and temperature measurement

The parameters can be automatically stored in case of power failure, and it will continue run as presetting program after turn on

Microprocessor PID controller for temperature and shaking speed with timing function