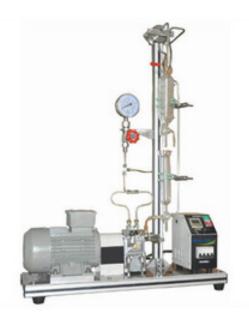

## SHEAR STABILITY TESTER BPTL-202

## SHEAR STABILITY TESTER BPTL-202

Petroleum testing is the analysis during upstream, midstream, and downstream production processes of petroleum products. It is most commonly used to test petroleum product, its product components, byproducts of crude oil, fuel, natural gas, upstream oil and gas and other formats of petroleum.

## **BPTL-202 SHEAR STABILITY TESTER**

Independent desktop controller, high integrated function button easy operation. Automatic stroke counter can cut off power automatically.

## **SPECIFICATIONS**

| Model                     | BPTL-202               |
|---------------------------|------------------------|
| Timing method             | Automatic stroke timer |
| Temperature control range | 30 - 35 °C             |
| Rotation speed            | 925 ± 25 r/min         |
| Power                     | 1100 W                 |