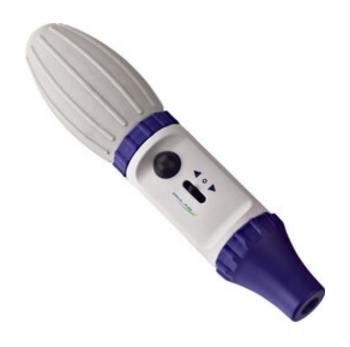

## MANUAL PIPETTE CONTROLLER BPIP-410

## MANUAL PIPETTE CONTROLLER BPIP-410

Pipette Controller offers an unmatched control of pipetting speeds from drop by drop or gravity dispense to fast liquid displacement. Designed for comfortable and uncomplicated pipetting even during long lasting sessions. It is light weight and easy to use in laboratory and for research purpose.

## **BPIP-410 MANUAL PIPETTE CONTROLLER**

Chemical resistance
Human engineering design
Lightweight and Structure strong
Lightweight and dexterous for operation
A wide range volume for liquid controlling

## **SPECIFICATIONS**

| Model  | BPIP-410                    |
|--------|-----------------------------|
| Volume | 0.1ml-100 ml                |
| Colour | Gray parts + Black cylinder |
| Unit   | 20                          |