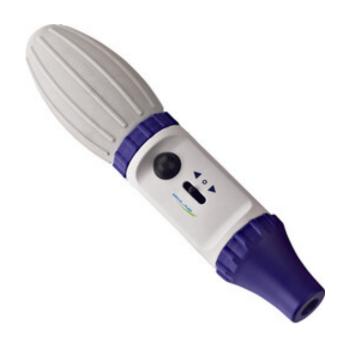

## MANUAL PIPETTE CONTROLLER BPIP-402

## MANUAL PIPETTE CONTROLLER BPIP-402

Pipette Controller offers an unmatched control of pipetting speeds from drop by drop or gravity dispense to fast liquid displacement. Designed for comfortable and uncomplicated pipetting even during long lasting sessions. It is light weight and easy to use in laboratory and for research purpose.

## **BPIP-402 MANUAL PIPETTE CONTROLLER**

Chemical resistance
Human engineering design
Lightweight and Structure strong
Lightweight and dexterous for operation
A wide range volume for liquid controlling

## **SPECIFICATIONS**

| Model  | BPIP-402                 |
|--------|--------------------------|
| Volume | 0.1ml-100 ml             |
| Colour | Yellow parts + Gray ball |
| Unit   | 20                       |