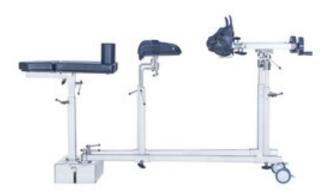

## **ORTHOPEDICS TRACTOR RACK BOPT-403**

Biolab's Orthopedics tracktor rack is mainly applied to orthopedics surgical by using this tractor rack the patient's leg can be performed side traction, prone traction and open-up position of the body during the operation. Used in Surgery, Leg operation, Medical unit. Also known as Operating Table.

**BOPT-403 ORTHOPEDICS TRACTOR RACK** 

Adopt carbon fiber material, the prespective imaging is clear, light and strong The plug in design is convient and quick to connect with table Equipped with a traction frame accessory car, which is convient to move and save space

## **SPECIFICATIONS**

| Model                             | BOPT-403    |
|-----------------------------------|-------------|
| Table Length                      | 1550±50 mm  |
| Table Width                       | 450±50 mm   |
| Traction device horizontal rotary | 0-180°      |
| Traction distance                 | (0-200)+10% |
| Traction Device height adjustment | >190 mm     |