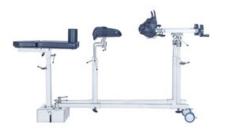

## **ORTHOPEDICS TRACTOR RACK BOPT-403**

Biolab's Orthopedics tracktor rack is mainly applied to orthopedics surgical by using this tractor rack the patient's leg can be performed side traction, prone traction and open-up position of the body during the operation. Used in Surgery, Leg operation, Medical unit. Also known as Operating Table.

**BOPT-403 ORTHOPEDICS TRACTOR RACK** 

Adopt carbon fiber material, the prespective imaging is clear, light and strong The plug in design is convient and quick to connect with table Equipped with a traction frame accessory car, which is convient to move and save space

## **SPECIFICATIONS**

| Model                             | BOPT-403    |
|-----------------------------------|-------------|
| Table Length                      | 1550±50 mm  |
| Table Width                       | 450±50 mm   |
| Traction device horizontal rotary | 0-180°      |
| Traction distance                 | (0-200)+10% |
| Traction Device height adjustment | >190 mm     |