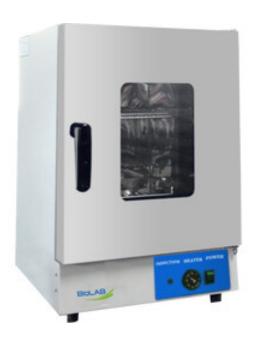

## NATURAL CONVECTION OVEN BONC-102

With easy to clean interiors and natural convection circulation system for efficient heating of chamber, this oven can be relied on for general laboratory applications.

## **BONC-102 NATURAL CONVECTION OVEN**

304 stainless steel, mirror polishing processing, easy to clean and maintain Natural convection with low noise

PID controller with over temperature alarm and Timer function ensures precise and reliable control