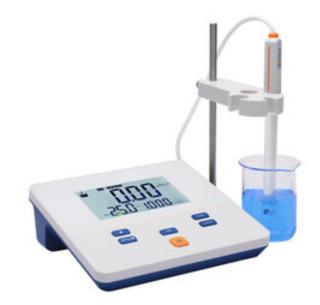

#### **CONDUCTIVITY METER BMET-301**

Conductivity meter is an instrument that measures the amount of electric conductivity or current in a solution. The conductance can be measured by applying an alternating electrical current to the two electrodes present in the solution, after which the cations move to the negative electrode and the anions move to the positive electrode. This movement ultimately leads the solution to be conductive.

### **BMET-301 CONDUCTIVITY METER**