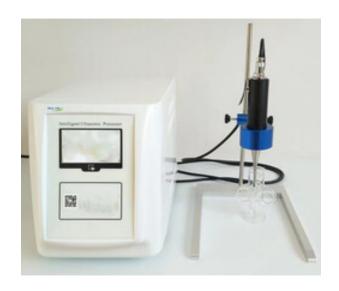

## PORTABLE ULTRASONIC PROCESSOR BLIH-402

## PORTABLE ULTRASONIC PROCESSOR BLIH-402

Portable Ultrasonic Processor is used to emulsify, disperse, homogenization, extraction, anti-foaming, cleaning, preparation of nano-materials, dispersion, and speed up chemical reactions
Used in Biotechnology, Pharmaceutical, Chemical, Industrial, Environmental.
Also known as Portable Ultrasonic Homogenizer Sonicator, Portable ultrasonic cell crusher.

## **BLIH-402 PORTABLE ULTRASONIC PROCESSOR**