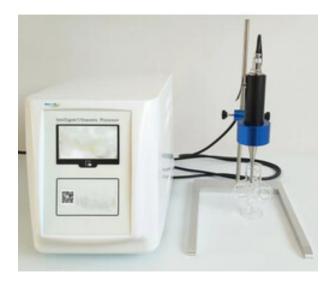

### PORTABLE ULTRASONIC PROCESSOR BLIH-401

Portable Ultrasonic Processor is used to emulsify, disperse, homogenization, extraction, anti-foaming, cleaning, preparation of nano-materials, dispersion, and speed up chemical reactions Used in Biotechnology, Pharmaceutical, Chemical, Industrial, Environmental. Also known as Portable Ultrasonic Homogenizer Sonicator, Portable ultrasonic cell crusher.

### **BLIH-401 PORTABLE ULTRASONIC PROCESSOR**

### SPECIFICATIONS

| Model                               | BLIH-401                                                     |
|-------------------------------------|--------------------------------------------------------------|
| Operating frequency range           | 20-25 Khz, frequency automatic tracking                      |
| The end of the horn diameter        | Φ 3 or 5                                                     |
| Ultrasonic Power                    | 150W, can be adjusted, hit into ways to fine-tune each of 5W |
| Parameters sample handling capacity | 0.1-100ml (need to select the appropriate probe)             |
| Generator output power              | 150W (max)                                                   |
| Operating voltage                   | 220V±5%                                                      |