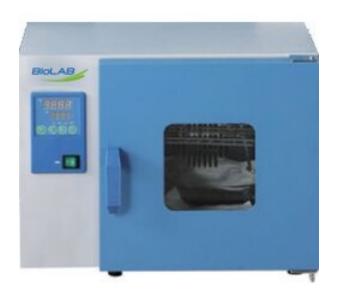

## **BIGP-7606 GENERAL PURPOSE INCUBATOR**

Microprocessor controller (with timing function) With inner glass door for easy observation Polished stainless-steel chamber

Independent temperature-limiting alarm system ensures experiments run safely Printer connector and RS485 connector are options which can connect printer and computer to record the parameters and the variations of temperature