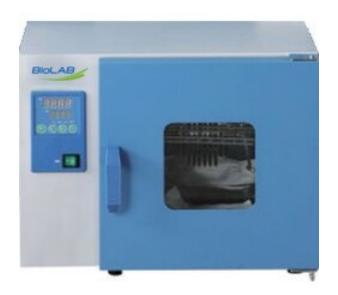

## **BIGP-7604 GENERAL PURPOSE INCUBATOR**

Microprocessor controller (with timing function) With inner glass door for easy observation Polished stainless-steel chamber

Independent temperature-limiting alarm system ensures experiments run safely Printer connector and RS485 connector are options which can connect printer and computer to record the parameters and the variations of temperature

## **SPECIFICATIONS**

| Model                  | BIGP-7604                                            |
|------------------------|------------------------------------------------------|
| Capacity               | 80 L                                                 |
| Electrical requirement | 220 V 50 Hz                                          |
| Temperature Range      | RT+5 - 65°C                                          |
| Display Resolution     | 0.1°C/±0.5°C                                         |
| Ambient Temperature    | +5 - 3°C                                             |
| Temperature Uniformity | ±1.5°C (at 37°C)                                     |
| Power Consumption      | 400 W                                                |
| Interior Dimension     | 500Wx400Dx400H mm                                    |
| Exterior Dimension     | 780Wx530Dx560H mm                                    |
| Shelves                | 2 pcs                                                |
| Timing Range           | 0~5999 min                                           |
| Remark                 | With observation window and without inner glass door |