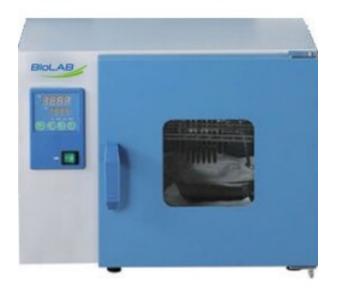

### **GENERAL PURPOSE INCUBATOR BIGP-7603**

### **BIGP-7603 GENERAL PURPOSE INCUBATOR**

Microprocessor controller (with timing function) With inner glass door for easy observation Polished stainless-steel chamber

Independent temperature-limiting alarm system ensures experiments run safely Printer connector and RS485 connector are options which can connect printer and

computer to record the parameters and the variations of temperature

#### SPECIFICATIONS

| Model                  | BIGP-7603                                            |
|------------------------|------------------------------------------------------|
| Capacity               | 50 L                                                 |
| Electrical requirement | 220 V 50 Hz                                          |
| Temperature Range      | RT+5 - 65°C                                          |
| Display Resolution     | 0.1°C/±0.5°C                                         |
| Ambient Temperature    | +5 - 3°C                                             |
| Temperature Uniformity | ±1.5°C (at 37°C)                                     |
| Power Consumption      | 300 W                                                |
| Interior Dimension     | 415Wx360Dx355H mm                                    |
| Exterior Dimension     | 690Wx500Dx500H mm                                    |
| Shelves                | 2 pcs                                                |
| Timing Range           | 0~5999 min                                           |
| Remark                 | With observation window and without inner glass door |