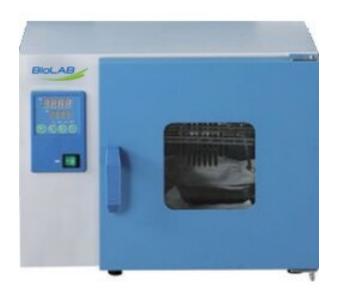

## **BIGP-7602 GENERAL PURPOSE INCUBATOR**

Microprocessor controller (with timing function) With inner glass door for easy observation Polished stainless-steel chamber

Independent temperature-limiting alarm system ensures experiments run safely Printer connector and RS485 connector are options which can connect printer and computer to record the parameters and the variations of temperature

## **SPECIFICATIONS**

| Model                  | BIGP-7602                                            |
|------------------------|------------------------------------------------------|
| Capacity               | 35 L                                                 |
| Electrical requirement | 220 V 50 Hz                                          |
| Temperature Range      | RT+5 - 65°C                                          |
| Display Resolution     | 0.1°C/±0.5°C                                         |
| Ambient Temperature    | +5 - 3°C                                             |
| Temperature Uniformity | ±1.5°C (at 37°C)                                     |
| Power Consumption      | 200 W                                                |
| Interior Dimension     | 340Wx320Dx320H mm                                    |
| Exterior Dimension     | 620Wx490Dx490H mm                                    |
| Shelves                | 2 pcs                                                |
| Timing Range           | 0~5999 min                                           |
| Remark                 | With observation window and without inner glass door |