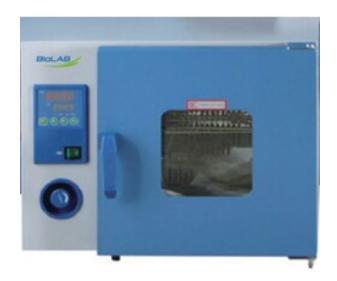

## **BIGP-6908 GENERAL PURPOSE INCUBATOR**

304 stainless steel, mirror polishing processing, easy to clean and maintain

PID controller with over temperature alarm and timing function ensures precise and reliable control

Air circulation system with specific air flow channel ensures a good temperature uniformity performance

Silicon door gasket with long lifetime, and easy to change

A damper adjustment in the front ensures the gas convection enough in working chamber