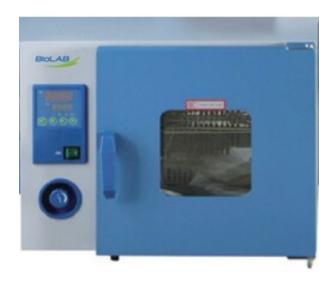

## **BIGP-6906 GENERAL PURPOSE INCUBATOR**

304 stainless steel, mirror polishing processing, easy to clean and maintain

PID controller with over temperature alarm and timing function ensures precise and reliable control

Air circulation system with specific air flow channel ensures a good temperature uniformity performance

Silicon door gasket with long lifetime, and easy to change

A damper adjustment in the front ensures the gas convection enough in working chamber