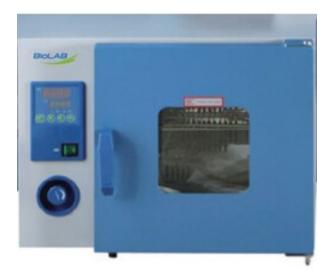

### **GENERAL PURPOSE INCUBATOR BIGP-6905**

### **BIGP-6905 GENERAL PURPOSE INCUBATOR**

304 stainless steel, mirror polishing processing, easy to clean and maintain PID controller with over temperature alarm and timing function ensures precise and reliable control

Air circulation system with specific air flow channel ensures a good temperature uniformity performance

Silicon door gasket with long lifetime, and easy to change

A damper adjustment in the front ensures the gas convection enough in working chamber