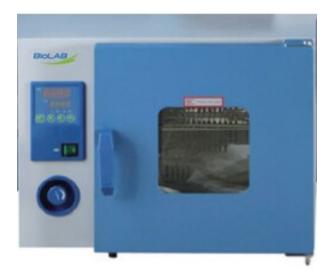

### **GENERAL PURPOSE INCUBATOR BIGP-6902**

### **BIGP-6902 GENERAL PURPOSE INCUBATOR**

304 stainless steel, mirror polishing processing, easy to clean and maintain PID controller with over temperature alarm and timing function ensures precise and reliable control

Air circulation system with specific air flow channel ensures a good temperature uniformity performance

Silicon door gasket with long lifetime, and easy to change

A damper adjustment in the front ensures the gas convection enough in working chamber