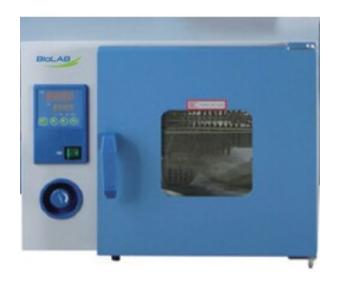

## **BIGP-6901 GENERAL PURPOSE INCUBATOR**

304 stainless steel, mirror polishing processing, easy to clean and maintain

PID controller with over temperature alarm and timing function ensures precise and reliable control

Air circulation system with specific air flow channel ensures a good temperature uniformity performance

Silicon door gasket with long lifetime, and easy to change

A damper adjustment in the front ensures the gas convection enough in working chamber

## **SPECIFICATIONS**

| Model                  | BIGP-6901         |
|------------------------|-------------------|
| Capacity               | 16 L              |
| Electrical requirement | 220 V 50 Hz       |
| Temperature Range      | RT +10 - 300°C    |
| Display Resolution     | 0.1°C             |
| Temperature Stability  | ±1°C              |
| Temperature Uniformity | ±3% (at 100°C)    |
| Ambient Temperature    | +5 - 40°C         |
| Power Consumption      | 850 W             |
| Internal Dimension     | 250Wx260Dx250H mm |
| External Dimension     | 530Wx370Dx420H mm |
| Shelves                | 2 pcs             |
| Timing Range           | 0~9999 min        |