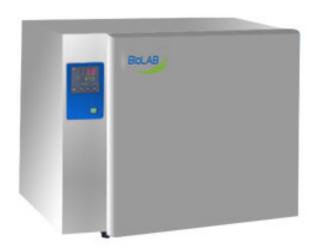

## GENERAL PURPOSE INCUBATOR BIGP-502

## **GENERAL PURPOSE INCUBATOR BIGP-502**

Biolab Scientific offers a range of high quality, efficient and reliable general purpose incubators that provide superior degree of temperature uniformity. Equipped with microprocessor PID controller, this series of incubators provide exceptional temperature control with added security of over temperature protection. These incubators serve the purpose for most biological analysis, research and general laboratory applications.

## **BIGP-502 GENERAL PURPOSE INCUBATOR**

Microprocessor controller (with Timer function) With inner glass door for easy observation Polished stainless-steel chamber

Independent temperature-limiting alarm system ensures experiments run safely Printer connector and RS485 connector are options which can connect printer and computer to record the parameters and the variations of temperature