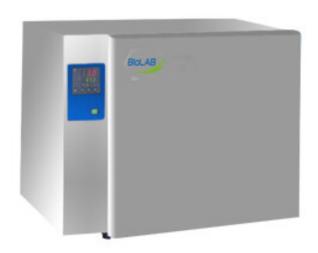

## **GENERAL PURPOSE INCUBATOR BIGP-501**

## **GENERAL PURPOSE INCUBATOR BIGP-501**

Biolab Scientific offers a range of high quality, efficient and reliable general purpose incubators that provide superior degree of temperature uniformity. Equipped with microprocessor PID controller, this series of incubators provide exceptional temperature control with added security of over temperature protection. These incubators serve the purpose for most biological analysis, research and general laboratory applications.

## **BIGP-501 GENERAL PURPOSE INCUBATOR**

Microprocessor controller (with Timer function) With inner glass door for easy observation Polished stainless-steel chamber

Independent temperature-limiting alarm system ensures experiments run safely Printer connector and RS485 connector are options which can connect printer and computer to record the parameters and the variations of temperature