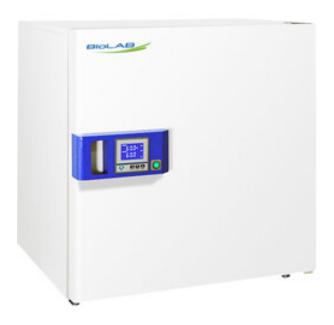

## **BIGP-402 GENERAL PURPOSE INCUBATOR**

LCD PID control system
International brand cooling fan
Stainless steel chamber
Cavity preheating technology and duct cycling system

## **SPECIFICATIONS**

| Model                   | BIGP-402          |
|-------------------------|-------------------|
| Capacity                | 80 L              |
| Temperature Range       | RT +5 ~ 65°C      |
| Temperature Accuracy    | ±0.1°C            |
| Temperature Fluctuation | ±0.5%             |
| Internal Dimension      | 480Wx480Dx350H mm |
| Exterior Dimension      | 680Wx630Dx600H mm |
| Shelves                 | 2                 |
| Weight                  | 42 kg             |
| Power Supply            | 220 V 50 Hz       |