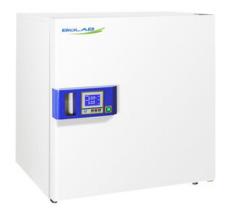

## **BIGP-402 GENERAL PURPOSE INCUBATOR**

LCD PID control system
International brand cooling fan
Stainless steel chamber
Cavity preheating technology and duct cycling system

## **SPECIFICATIONS**

| Model                   | BIGP-402          |
|-------------------------|-------------------|
| Capacity                | 80 L              |
| Temperature Range       | RT +5 ~ 65°C      |
| Temperature Accuracy    | ±0.1°C            |
| Temperature Fluctuation | ±0.5%             |
| Internal Dimension      | 480Wx480Dx350H mm |
| Exterior Dimension      | 680Wx630Dx600H mm |
| Shelves                 | 2                 |
| Weight                  | 42 kg             |
| Power Supply            | 220 V 50 Hz       |