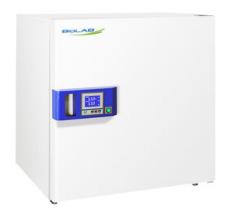

# **GENERAL PURPOSE INCUBATOR BIGP-401**

### **GENERAL PURPOSE INCUBATOR BIGP-401**

Biolab Scientific offers a range of high quality, efficient and reliable general purpose incubators that provide superior degree of temperature uniformity. Equipped with microprocessor PID controller, this series of incubators provide exceptional temperature control with added security of over temperature protection. These incubators serve the purpose for most biological analysis, research and general laboratory applications.

## **BIGP-401 GENERAL PURPOSE INCUBATOR**

LCD PID control system
International brand cooling fan
Stainless steel chamber
Cavity preheating technology and duct cycling system

## **SPECIFICATIONS**

| Model                   | BIGP-401          |
|-------------------------|-------------------|
| Capacity                | 50 L              |
| Temperature Range       | RT +5 ~ 65°C      |
| Temperature Accuracy    | ±0.1°C            |
| Temperature Fluctuation | ±0.5%             |
| Internal Dimension      | 380Wx380Dx350H mm |
| Exterior Dimension      | 580Wx530Dx600H mm |
| Shelves                 | 2                 |
| Weight                  | 31 kg             |
| Power Supply            | 220 V 50 Hz       |