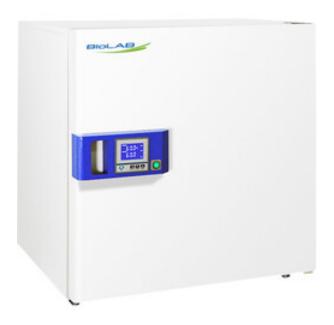

# **GENERAL PURPOSE INCUBATOR BIGP-401**

### **GENERAL PURPOSE INCUBATOR BIGP-401**

Biolab Scientific offers a range of high quality, efficient and reliable general purpose incubators that provide superior degree of temperature uniformity. Equipped with microprocessor PID controller, this series of incubators provide exceptional temperature control with added security of over temperature protection. These incubators serve the purpose for most biological analysis, research and general laboratory applications.

## **BIGP-401 GENERAL PURPOSE INCUBATOR**

LCD PID control system
International brand cooling fan
Stainless steel chamber
Cavity preheating technology and duct cycling system

## **SPECIFICATIONS**

| Model                   | BIGP-401          |
|-------------------------|-------------------|
| Capacity                | 50 L              |
| Temperature Range       | RT +5 ~ 65°C      |
| Temperature Accuracy    | ±0.1°C            |
| Temperature Fluctuation | ±0.5%             |
| Internal Dimension      | 380Wx380Dx350H mm |
| Exterior Dimension      | 580Wx530Dx600H mm |
| Shelves                 | 2                 |
| Weight                  | 31 kg             |
| Power Supply            | 220 V 50 Hz       |