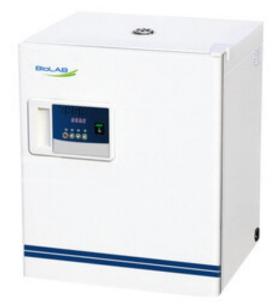

#### **GENERAL PURPOSE INCUBATOR BIGP-301**

Biolab Scientific offers a range of high quality, efficient and reliable general purpose incubators that provide superior degree of temperature uniformity. Equipped with microprocessor PID controller, this series of incubators provide exceptional temperature control with added security of over temperature protection. These incubators serve the purpose for most biological analysis, research and general laboratory applications.

### **BIGP-301 GENERAL PURPOSE INCUBATOR**

Printer connector and RS485 connector are options which can connect printer and computer to record the parameters and the variations of temperature.(Option)

#### **SPECIFICATIONS**

| Model                   | BIGP-301          |
|-------------------------|-------------------|
| Capacity                | 45 L              |
| Temperature Range       | RT +5-65°C        |
| Ambient Temperature     | 5-40°C            |
| Temperature Accuracy    | ±0.5°C            |
| Temperature Fluctuation | ≤±0.5°C           |
| Temperature Stability   | ±0.5°C            |
| Temperature Uniformity  | ±0.5°C            |
| Temperature Resolution  | 0.1°C             |
| Timer Range             | 1-9999 min        |
| Load per shelf          | 15 kg             |
| Internal Dimension      | 350Wx350Dx350H mm |
| Exterior Dimension      | 480Wx480Dx580H mm |
| Shelves                 | 2                 |
| Weight                  | 27/30 kg          |
| Power                   | 250 W             |
| Power Supply            | 220V, 60Hz        |