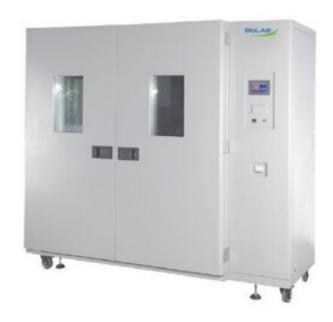

## **BICL-7910 COOLED INCUBATOR**

304 stainless steel, mirror polishing processing, easy to clean and maintain

PID controller with over temperature alarm and timing function ensures precise and reliable control, also guarantee an excellent control by microprocessor and the limited number of setting keys ensures an extremely simple and intuitive operability

The inner lamp for observation of the samples is standard supplied

3 fan speed meets all requirements of different experiments

Famous brand compressor with refrigerant R134a

## **SPECIFICATIONS**

| Model                  | BICL-7910             |
|------------------------|-----------------------|
| Capacity               | 1500 L                |
| Temperature Range      | 0 - 60°C              |
| Display Resolution     | 0.1°C                 |
| Temperature Stability  | HIGH ±0.5°C LOW±1.0°C |
| Temperature Uniformity | ±2.5°C                |
| Electrical Requirement | 380 V 50 Hz           |
| Ambient Temperature    | +5°C - 30°C           |
| Power Consumption      | 5000 W                |
| Interior Dimension     | 105Wx590Dx1650H mm    |
| Exterior Dimension     | 2110Wx890Dx2050H mm   |
| Shelves                | 3 pcs                 |
| Timing Range           | 0~5999 min            |
| Display                | LCD                   |