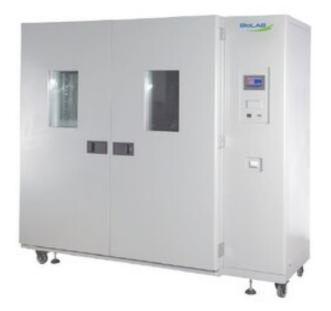

### **COOLED INCUBATOR BICL-7909**

### **BICL-7909 COOLED INCUBATOR**

304 stainless steel, mirror polishing processing, easy to clean and maintain PID controller with over temperature alarm and timing function ensures precise and reliable control, also guarantee an excellent control by microprocessor and the limited number of setting keys ensures an extremely simple and intuitive operability The inner lamp for observation of the samples is standard supplied 3 fan speed meets all requirements of different experiments Famous brand compressor with refrigerant R134a

#### SPECIFICATIONS

| Model                  | BICL-7909             |
|------------------------|-----------------------|
| Capacity               | 1000 L                |
| Temperature Range      | 0 - 60°C              |
| Display Resolution     | 0.1°C                 |
| Temperature Stability  | HIGH ±0.5°C LOW±1.0°C |
| Temperature Uniformity | ±2.5°C                |
| Electrical Requirement | 220 V 50 Hz           |
| Ambient Temperature    | +5°C - 30°C           |
| Power Consumption      | 4100 W                |
| Interior Dimension     | 1050Wx590Dx1650H mm   |
| Exterior Dimension     | 1410Wx890Dx1950H mm   |
| Shelves                | Э рсs                 |
| Timing Range           | 0~5999 min            |
| Display                | LCD                   |