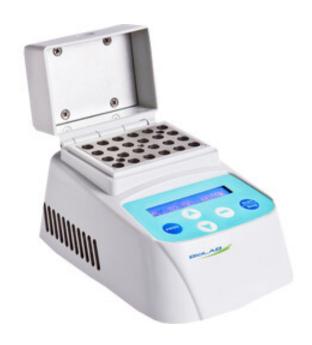

## **BIOLOGICAL INDICATOR INCUBATOR BIBI-201**

## **BIOLOGICAL INDICATOR INCUBATOR BIBI-201**

Biological indicator incubator- Series helps assure the sterility of instruments, vials, media and other products in very short time. It also provides easy evaluation of incubation temperature.

#### **BIBI-201 BIOLOGICAL INDICATOR INCUBATOR**

Unique designed. Small size, light weight, portable, and suits on various occasions.

LCD display. Temperature and time display simultaneously.

Auto fault detect and buzzer alarm. Temperature calibration function.

24V DC power supply input, low energy consumption. Built-in over- temperature protection device, safe and reliable.

Timer function. Time range from 0 to 999 min.

Variety of standard sample blocks for choice. Convenient for replacement. Block can be cutomized.