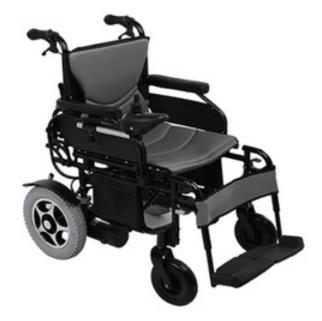

#### **ELECTRIC WHEELCHAIR BHBD-911**

Wheelchair is mainly used as a manually operated or power-driven device designed with double cross-shaped brackets, which enhance the safety of the structure. In the meantime, adjustable armrests, quick disassembly of footrest, positioning of Controller and other functions reflect the user-friendly design, and provide great convenience for the user.

Used in Seat elevation, Special operator controls for patient. Also known as Motorized wheelchair, Electric-powered wheelchair.

### **BHBD-911 ELECTRIC WHEELCHAIR**

It is a type of steady, simple and Practical Electric Wheelchair

#### SPECIFICATIONS

| Model                               | BHBD-911 |
|-------------------------------------|----------|
| Wheelchair length                   | 1050 mm  |
| Opened wheelchair width             | 685 mm   |
| Wheelchair Height                   | 940 mm   |
| Closed wheelchair width             | 420 mm   |
| Seat Width                          | 445 mm   |
| Speed per Hour                      | > 6 Km/h |
| Front wheel                         | 8″ inch  |
| Rear wheel                          | 12" inch |
| Seat Height                         | 495 mm   |
| Seat depth                          | 420 mm   |
| Backrest Height                     | 430 mm   |
| Km of Endurance                     | > 20 Km  |
| Armrest Height                      | 205 mm   |
| Distance between armrest            | 440 mm   |
| Height between footrests and ground | 100 mm   |
| Bearing Load                        | 100 Kg   |
| Net Weight (Without battery)        | 34 Kg    |
| Gradeability                        | > 6°     |