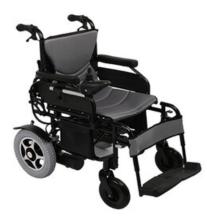

#### **ELECTRIC WHEELCHAIR BHBD-911**

Wheelchair is mainly used as a manually operated or power-driven device designed with double cross-shaped brackets, which enhance the safety of the structure. In the meantime, adjustable armrests, quick disassembly of footrest, positioning of Controller and other functions reflect the user-friendly design, and provide great convenience for the user.

Used in Seat elevation, Special operator controls for patient. Also known as Motorized wheelchair, Electric-powered wheelchair.

### **BHBD-911 ELECTRIC WHEELCHAIR**

It is a type of steady, simple and Practical Electric Wheelchair

#### SPECIFICATIONS

| Model                               | BHBD-911 |
|-------------------------------------|----------|
| Wheelchair length                   | 1050 mm  |
| Opened wheelchair width             | 685 mm   |
| Wheelchair Height                   | 940 mm   |
| Closed wheelchair width             | 420 mm   |
| Seat Width                          | 445 mm   |
| Speed per Hour                      | > 6 Km/h |
| Front wheel                         | 8″ inch  |
| Rear wheel                          | 12" inch |
| Seat Height                         | 495 mm   |
| Seat depth                          | 420 mm   |
| Backrest Height                     | 430 mm   |
| Km of Endurance                     | > 20 Km  |
| Armrest Height                      | 205 mm   |
| Distance between armrest            | 440 mm   |
| Height between footrests and ground | 100 mm   |
| Bearing Load                        | 100 Kg   |
| Net Weight (Without battery)        | 34 Kg    |
| Gradeability                        | > 6°     |