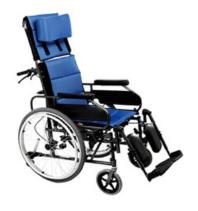

#### MANUAL WHEELCHAIR BHBD-909

Wheelchair is mainly used as a manually operated or power-driven device designed with double cross-shaped brackets, which enhance the safety of the structure. In the meantime, adjustable armrests, quick disassembly of footrest, positioning of Controller and other functions reflect the user-friendly design, and provide great convenience for the user.

Used in Patient Indoor-outdoor locomotion, Patient transfer. Also known as Patient transfer wheelchair, Transport wheelchairs.

### **BHBD-909 MANUAL WHEELCHAIR**

It is a type of steady and simple Mannual Wheelchair

## **SPECIFICATIONS**

| Model                               | BHBD-909 |
|-------------------------------------|----------|
| Wheelchair length                   | 1180 mm  |
| Opened wheelchair width             | 660 mm   |
| Wheelchair Height                   | 1320 mm  |
| Closed wheelchair width             | 360 mm   |
| Seat Width                          | 460 mm   |
| Front wheel                         | 8" inch  |
| Rear wheel                          | 24″ inch |
| Seat Height                         | 520 mm   |
| Seat depth                          | 460 mm   |
| Backrest Height                     | 490 mm   |
| Armrest Height                      | 230 mm   |
| Distance between armrest            | 450 mm   |
| Height between footrests and ground | 115 mm   |
| Net Weight                          | 23.35 Kg |