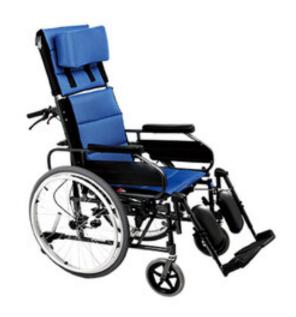

#### MANUAL WHEELCHAIR BHBD-909

Wheelchair is mainly used as a manually operated or power-driven device designed with double cross-shaped brackets, which enhance the safety of the structure. In the meantime, adjustable armrests, quick disassembly of footrest, positioning of Controller and other functions reflect the user-friendly design, and provide great convenience for the user.

Used in Patient Indoor-outdoor locomotion, Patient transfer. Also known as Patient transfer wheelchair, Transport wheelchairs.

### **BHBD-909 MANUAL WHEELCHAIR**

It is a type of steady and simple Mannual Wheelchair

## **SPECIFICATIONS**

| Model                               | BHBD-909 |
|-------------------------------------|----------|
| Wheelchair length                   | 1180 mm  |
| Opened wheelchair width             | 660 mm   |
| Wheelchair Height                   | 1320 mm  |
| Closed wheelchair width             | 360 mm   |
| Seat Width                          | 460 mm   |
| Front wheel                         | 8" inch  |
| Rear wheel                          | 24″ inch |
| Seat Height                         | 520 mm   |
| Seat depth                          | 460 mm   |
| Backrest Height                     | 490 mm   |
| Armrest Height                      | 230 mm   |
| Distance between armrest            | 450 mm   |
| Height between footrests and ground | 115 mm   |
| Net Weight                          | 23.35 Kg |