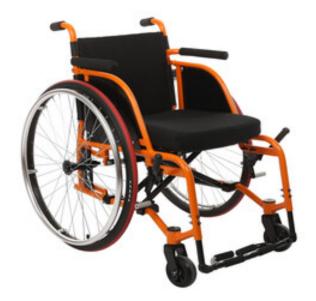

#### MANUAL WHEELCHAIR BHBD-908

Wheelchair is mainly used as a manually operated or power-driven device designed with double cross-shaped brackets, which enhance the safety of the structure. In the meantime, adjustable armrests, quick disassembly of footrest, positioning of Controller and other functions reflect the user-friendly design, and provide great convenience for the user.

### **BHBD-908 MANUAL WHEELCHAIR**

It is a type of steady and simple Mannual Wheelchair

#### **SPECIFICATIONS**

| Model                               | BHBD-908 |
|-------------------------------------|----------|
| Wheelchair length                   | 830 mm   |
| Opened wheelchair width             | 580 mm   |
| Wheelchair Height                   | 780 mm   |
| Closed wheelchair width             | 350 mm   |
| Seat Width                          | 360 mm   |
| Front wheel                         | 4″ inch  |
| Rear wheel                          | 24" inch |
| Seat Height                         | 470 mm   |
| Seat depth                          | 380 mm   |
| Backrest Height                     | 330 mm   |
| Armrest Height                      | 215 mm   |
| Distance between armrest            | 415 mm   |
| Height between footrests and ground | 100 mm   |
| Net Weight                          | 13 Kg    |