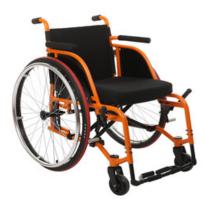

#### MANUAL WHEELCHAIR BHBD-908

Wheelchair is mainly used as a manually operated or power-driven device designed with double cross-shaped brackets, which enhance the safety of the structure. In the meantime, adjustable armrests, quick disassembly of footrest, positioning of Controller and other functions reflect the user-friendly design, and provide great convenience for the user.

### **BHBD-908 MANUAL WHEELCHAIR**

It is a type of steady and simple Mannual Wheelchair

#### **SPECIFICATIONS**

| Model                               | BHBD-908 |
|-------------------------------------|----------|
| Wheelchair length                   | 830 mm   |
| Opened wheelchair width             | 580 mm   |
| Wheelchair Height                   | 780 mm   |
| Closed wheelchair width             | 350 mm   |
| Seat Width                          | 360 mm   |
| Front wheel                         | 4″ inch  |
| Rear wheel                          | 24" inch |
| Seat Height                         | 470 mm   |
| Seat depth                          | 380 mm   |
| Backrest Height                     | 330 mm   |
| Armrest Height                      | 215 mm   |
| Distance between armrest            | 415 mm   |
| Height between footrests and ground | 100 mm   |
| Net Weight                          | 13 Kg    |