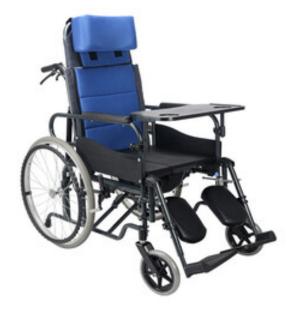

### MANUAL WHEELCHAIR BHBD-906

Wheelchair is mainly used as a manually operated or power-driven device designed with double cross-shaped brackets, which enhance the safety of the structure. In the meantime, adjustable armrests, quick disassembly of footrest, positioning of Controller and other functions reflect the user-friendly design, and provide great convenience for the user.

Used in Patient Indoor-outdoor locomotion, Patient transfer. Also known as Patient transfer wheelchair, Transport wheelchairs.

### **BHBD-906 MANUAL WHEELCHAIR**

It is a type of steady and simple Mannual Wheelchair

#### SPECIFICATIONS

| Model                               | BHBD-906 |
|-------------------------------------|----------|
| Wheelchair length                   | 1250 mm  |
| Opened wheelchair width             | 690 mm   |
| Wheelchair Height                   | 1210 mm  |
| Closed wheelchair width             | 365 mm   |
| Seat Width                          | 450 mm   |
| Front wheel                         | 8″ inch  |
| Rear wheel                          | 24" inch |
| Seat Height                         | 520 mm   |
| Seat depth                          | 455 mm   |
| Backrest Height                     | 450 mm   |
| Armrest Height                      | 240 mm   |
| Distance between armrest            | 450 mm   |
| Height between footrests and ground | 100 mm   |
| Net Weight                          | 25.4 Kg  |