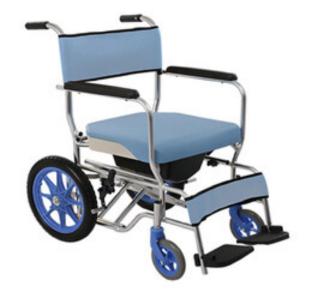

#### MANUAL WHEELCHAIR BHBD-905

Wheelchair is mainly used as a manually operated or power-driven device designed with double cross-shaped brackets, which enhance the safety of the structure. In the meantime, adjustable armrests, quick disassembly of footrest, positioning of Controller and other functions reflect the user-friendly design, and provide great convenience for the user.

Used in Patient Indoor-outdoor locomotion, Patient transfer. Also known as Patient transfer wheelchair, Transport wheelchairs.

### **BHBD-905 MANUAL WHEELCHAIR**

It is a type of steady and simple Mannual Wheelchair

#### **SPECIFICATIONS**

| Model                               | BHBD-905 |
|-------------------------------------|----------|
| Wheelchair length                   | 855 mm   |
| Opened wheelchair width             | 535 mm   |
| Wheelchair Height                   | 855 mm   |
| Closed wheelchair width             | 250 mm   |
| Seat Width                          | 450 mm   |
| Front wheel                         | 6″ inch  |
| Rear wheel                          | 14" inch |
| Seat Height                         | 480 mm   |
| Seat depth                          | 430 mm   |
| Backrest Height                     | 350 mm   |
| Armrest Height                      | 190 mm   |
| Distance between armrest            | 440 mm   |
| Height between footrests and ground | 60 mm    |
| Net Weight                          | 13.75 Kg |