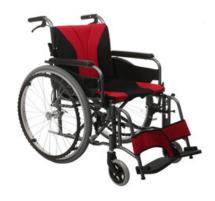

#### MANUAL WHEELCHAIR BHBD-903

Wheelchair is mainly used as a manually operated or power-driven device designed with double cross-shaped brackets, which enhance the safety of the structure. In the meantime, adjustable armrests, quick disassembly of footrest, positioning of Controller and other functions reflect the user-friendly design, and provide great convenience for the user.

### **BHBD-903 MANUAL WHEELCHAIR**

It is a type of steady and simple Mannual Wheelchair

## **SPECIFICATIONS**

| Model                               | BHBD-903 |
|-------------------------------------|----------|
| Wheelchair length                   | 1020 mm  |
| Opened wheelchair width             | 630 mm   |
| Wheelchair Height                   | 890 mm   |
| Closed wheelchair width             | 345 mm   |
| Seat Width                          | 430 mm   |
| Front wheel                         | 6″ inch  |
| Rear wheel                          | 24" inch |
| Seat Height                         | 460 mm   |
| Seat depth                          | 400 mm   |
| Backrest Height                     | 450 mm   |
| Armrest Height                      | 210 mm   |
| Distance between armrest            | 445 mm   |
| Height between footrests and ground | 80 mm    |
| Net Weight                          | 13.28 Kg |