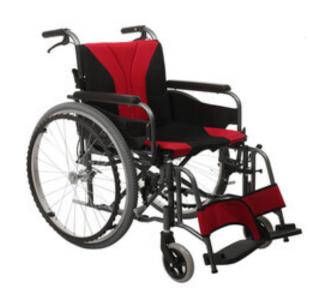

#### MANUAL WHEELCHAIR BHBD-903

Wheelchair is mainly used as a manually operated or power-driven device designed with double cross-shaped brackets, which enhance the safety of the structure. In the meantime, adjustable armrests, quick disassembly of footrest, positioning of Controller and other functions reflect the user-friendly design, and provide great convenience for the user.

### **BHBD-903 MANUAL WHEELCHAIR**

It is a type of steady and simple Mannual Wheelchair

## **SPECIFICATIONS**

| Model                               | BHBD-903 |
|-------------------------------------|----------|
| Wheelchair length                   | 1020 mm  |
| Opened wheelchair width             | 630 mm   |
| Wheelchair Height                   | 890 mm   |
| Closed wheelchair width             | 345 mm   |
| Seat Width                          | 430 mm   |
| Front wheel                         | 6″ inch  |
| Rear wheel                          | 24" inch |
| Seat Height                         | 460 mm   |
| Seat depth                          | 400 mm   |
| Backrest Height                     | 450 mm   |
| Armrest Height                      | 210 mm   |
| Distance between armrest            | 445 mm   |
| Height between footrests and ground | 80 mm    |
| Net Weight                          | 13.28 Kg |