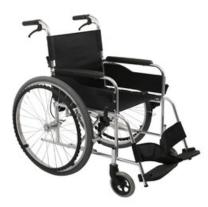

### MANUAL WHEELCHAIR BHBD-902

Wheelchair is mainly used as a manually operated or power-driven device designed with double cross-shaped brackets, which enhance the safety of the structure. In the meantime, adjustable armrests, quick disassembly of footrest, positioning of Controller and other functions reflect the user-friendly design, and provide great convenience for the user.

### **BHBD-902 MANUAL WHEELCHAIR**

It is a type of steady and simple Mannual Wheelchair

#### **SPECIFICATIONS**

| Model                               | BHBD-902 |
|-------------------------------------|----------|
| Wheelchair length                   | 970 mm   |
| Opened wheelchair width             | 660 mm   |
| Wheelchair Height                   | 920 mm   |
| Closed wheelchair width             | 350 mm   |
| Seat Width                          | 430 mm   |
| Front wheel                         | 6″ inch  |
| Rear wheel                          | 24" inch |
| Seat Height                         | 470 mm   |
| Seat depth                          | 400 mm   |
| Backrest Height                     | 450 mm   |
| Armrest Height                      | 210 mm   |
| Distance between armrest            | 425 mm   |
| Height between footrests and ground | 120 mm   |
| Net Weight                          | 12.94 Kg |