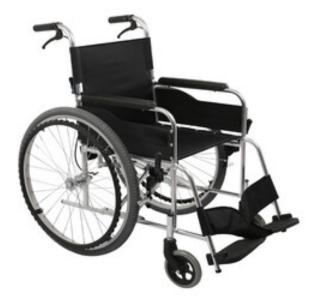

### MANUAL WHEELCHAIR BHBD-902

Wheelchair is mainly used as a manually operated or power-driven device designed with double cross-shaped brackets, which enhance the safety of the structure. In the meantime, adjustable armrests, quick disassembly of footrest, positioning of Controller and other functions reflect the user-friendly design, and provide great convenience for the user.

### **BHBD-902 MANUAL WHEELCHAIR**

It is a type of steady and simple Mannual Wheelchair

#### **SPECIFICATIONS**

| Model                               | BHBD-902 |
|-------------------------------------|----------|
| Wheelchair length                   | 970 mm   |
| Opened wheelchair width             | 660 mm   |
| Wheelchair Height                   | 920 mm   |
| Closed wheelchair width             | 350 mm   |
| Seat Width                          | 430 mm   |
| Front wheel                         | 6″ inch  |
| Rear wheel                          | 24" inch |
| Seat Height                         | 470 mm   |
| Seat depth                          | 400 mm   |
| Backrest Height                     | 450 mm   |
| Armrest Height                      | 210 mm   |
| Distance between armrest            | 425 mm   |
| Height between footrests and ground | 120 mm   |
| Net Weight                          | 12.94 Kg |