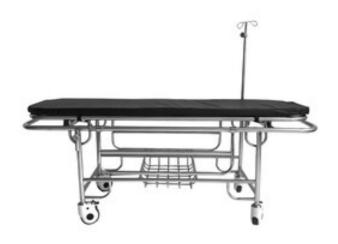

### PATIENT STRETCHER BHBD-810

Labstac Stretcher is an economical choice designed with ease of use and versatility in mind. Adjustable heights for working in extreme operative conditions. A stretcher that allows the operator to assist the patients wherever they may be in a fast and secure way. Exceptional geometrical design provides you with confidence in the durability of our stretcher fleet.

Used in Patient transfer, Patient trolly.

Also known as Medical strecher, Ambulance strecher, Emergency Stretcher, Patient transfer stretcher.

### BHBD-810 PATIENT STRETCHER