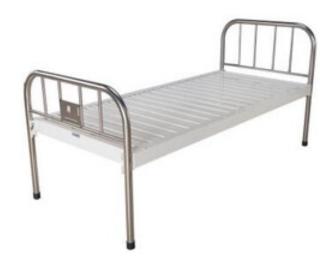

## **HOSPITAL BED STAINLESS STEEL BHBD-709**

The Stainless Steel Bed applies to hospital, for nursing, patient rehabilitation treatment and care. These are manufactured using premium quality components in compliance with industrial quality standards. Our hospital beds are based on fundamental principals; safety, ergonomic design, comfort, and easy to use for the patients and hospital staff. Used in Nursing, Patient care.

Also known as Medical bed, hospital bed, Hospital cot.

## BHBD-709 HOSPITAL BED STAINLESS STEEL