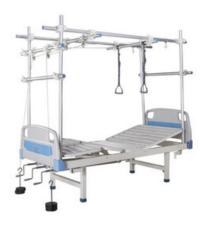

# **ORTHOPEDIC TRACTION BED BHBD-606**

#### ORTHOPEDIC TRACTION BED BHBD-606

Orthopedic Traction Bed is designed for diagnosis, orthopedic surgeries and traumatic treatment. Our Orthopedic Traction Beds are impeccable on counts of quality, durability and performance, encompasses backrest and leg rest adjustment facilities. Multiple function and the accessories perform expanding traction to different parts of the vertebra and the extremities without moving the human body. It's widely used because of it's easy and convenient operation.

#### BHBD-606 ORTHOPEDIC TRACTION BED

### **SPECIFICATIONS**

| Model                   | BHBD-606            |
|-------------------------|---------------------|
| Back-rest lifting angle | 0°-70°±5°           |
| Foot-rest lifting angle | 0°-30°±5°           |
| Load Bearing            | 240 kg              |
| Height adjustment       | 500 mm (from floor) |
| Dimension               | 2020x900 mm         |