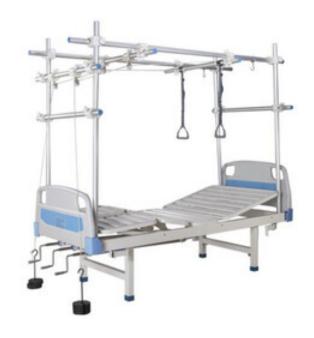

# **ORTHOPEDIC TRACTION BED BHBD-606**

#### ORTHOPEDIC TRACTION BED BHBD-606

Orthopedic Traction Bed is designed for diagnosis, orthopedic surgeries and traumatic treatment. Our Orthopedic Traction Beds are impeccable on counts of quality, durability and performance, encompasses backrest and leg rest adjustment facilities. Multiple function and the accessories perform expanding traction to different parts of the vertebra and the extremities without moving the human body. It's widely used because of it's easy and convenient operation.

#### BHBD-606 ORTHOPEDIC TRACTION BED

### **SPECIFICATIONS**

| Model                   | BHBD-606            |
|-------------------------|---------------------|
| Back-rest lifting angle | 0°-70°±5°           |
| Foot-rest lifting angle | 0°-30°±5°           |
| Load Bearing            | 240 kg              |
| Height adjustment       | 500 mm (from floor) |
| Dimension               | 2020x900 mm         |