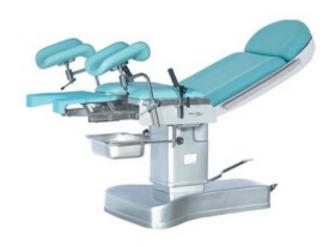

# **ELECTRIC GYNECOLOGICAL TABLE BHBD-210**

### **ELECTRIC GYNECOLOGICAL TABLE BHBD-210**

The Delivery table is a flexible designed for suitable in conducting parturient delivery, gynecological surgery, operative abortion, diagnosis and examinations etc. by medical unit. It has an array of user-friendly features. The table has been designed keeping in mind the safety and comfort of the patient to support throughout the stages of delivery. Used in Gyneacological surgery, Operative abortion, Gyneacological examination, Labor, delivery, postpartum recovery period, Parturient delivery, Diagnosis, Ultrasonic examination, Gynecological abdominal operation, Vulva operation. Also known as Gyneacological table, Gyneacological bed, Examiniation table, Examiniation bed, Delivery bed, Gyneacological Delivery Bed.

# BHBD-210 ELECTRIC GYNECOLOGICAL TABLE

Adopt high density memory sponge and is once formed, with no seam Hydraulic lifting by foot pedal, other actions are controlled by pneumatic Imported Y shaped sealing ring and durable Stainless steel concealed auxiliary table The base is made up of high strength ABS Equipped with foot brake device which is easy for moving the table

## **SPECIFICATIONS**

| Model                           | BHBD-210                                                                  |
|---------------------------------|---------------------------------------------------------------------------|
| Table Length                    | 1300+50 mm                                                                |
| Table width                     | 550+30 mm                                                                 |
| Height Adjustment               | (700 950)+50 mm                                                           |
| Trendelenburg/rev-trend         | ≥3°/≥10°                                                                  |
| Dimension of auxiliary platform | (350x450)+20 mm                                                           |
| Backboard downward              | ≥70°                                                                      |
| Standard Accessory              | A pair of arm rods, a pair of leg support, a stainless steel sewage basin |