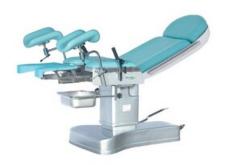

# **ELECTRIC GYNECOLOGICAL TABLE BHBD-210**

### **ELECTRIC GYNECOLOGICAL TABLE BHBD-210**

The Delivery table is a flexible designed for suitable in conducting parturient delivery, gynecological surgery, operative abortion, diagnosis and examinations etc. by medical unit. It has an array of user-friendly features. The table has been designed keeping in mind the safety and comfort of the patient to support throughout the stages of delivery. Used in Gyneacological surgery, Operative abortion, Gyneacological examination, Labor, delivery, postpartum recovery period, Parturient delivery, Diagnosis, Ultrasonic examination, Gynecological abdominal operation, Vulva operation. Also known as Gyneacological table, Gyneacological bed, Examiniation table, Examiniation bed, Delivery bed, Gyneacological Delivery Bed.

# BHBD-210 ELECTRIC GYNECOLOGICAL TABLE

Adopt high density memory sponge and is once formed, with no seam Hydraulic lifting by foot pedal, other actions are controlled by pneumatic Imported Y shaped sealing ring and durable Stainless steel concealed auxiliary table The base is made up of high strength ABS Equipped with foot brake device which is easy for moving the table

## **SPECIFICATIONS**

| Model                           | BHBD-210                                                                  |
|---------------------------------|---------------------------------------------------------------------------|
| Table Length                    | 1300+50 mm                                                                |
| Table width                     | 550+30 mm                                                                 |
| Height Adjustment               | (700 950)+50 mm                                                           |
| Trendelenburg/rev-trend         | ≥3°/≥10°                                                                  |
| Dimension of auxiliary platform | (350x450)+20 mm                                                           |
| Backboard downward              | ≥70°                                                                      |
| Standard Accessory              | A pair of arm rods, a pair of leg support, a stainless steel sewage basin |