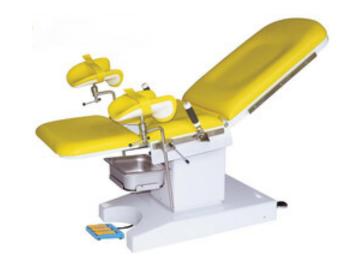

#### **ELECTRIC GYNECOLOGICAL TABLE BHBD-204**

The Delivery table is a flexible designed for suitable in conducting parturient delivery, gynecological surgery, operative abortion, diagnosis and examinations etc. by medical unit. It has an array of user-friendly features. The table has been designed keeping in mind the safety and comfort of the patient to support throughout the stages of delivery. Used in Gyneacological surgery, Operative abortion, Gyneacological examination, Labor, delivery, postpartum recovery period, Parturient delivery, Diagnosis, Ultrasonic examination, Gynecological abdominal operation, Vulva operation. Also known as Gyneacological table, Gyneacological bed, Examiniation table, Examiniation bed, Delivery bed, Gynaecological Delivery Bed.

#### BHBD-204 ELECTRIC GYNECOLOGICAL TABLE

Various actions are controlled by Imported brand motor

Hand-held controller and foot controller, mutually independent and is easily for operation

Leg support frame can fold up and down electric

Unique profile design which is beautiful and elegant

Whole stainless steel hidden auxiliary table with flexible extension and retraction Equipped with hidden sewage basin

The table adopts high density memory sponge and is once foam molding, with no seam

Features with one-key reset function

Super mute foot wheel and equipped with brake device

### **SPECIFICATIONS**

| Model                                       | BHBD-204                                                                                                                          |
|---------------------------------------------|-----------------------------------------------------------------------------------------------------------------------------------|
| Back board length                           | 900 mm                                                                                                                            |
| Seat board length                           | 400 mm                                                                                                                            |
| Table width                                 | 600 mm                                                                                                                            |
| Trendelenburg/rev-trend                     | ≥10°/≥12°                                                                                                                         |
| Backboard Adjustment                        | ≥45°                                                                                                                              |
| Height adjustment (from back top to ground) | 1500-1750 mm                                                                                                                      |
| Standard Accessory                          | A pair of arm rods, a pair of leg support, a stainless steel sewage basin, auxiliary table (already installed), a foot controller |