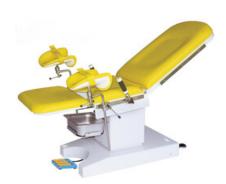

#### **ELECTRIC GYNECOLOGICAL TABLE BHBD-204**

The Delivery table is a flexible designed for suitable in conducting parturient delivery, gynecological surgery, operative abortion, diagnosis and examinations etc. by medical unit. It has an array of user-friendly features. The table has been designed keeping in mind the safety and comfort of the patient to support throughout the stages of delivery. Used in Gyneacological surgery, Operative abortion, Gyneacological examination, Labor, delivery, postpartum recovery period, Parturient delivery, Diagnosis, Ultrasonic examination, Gynecological abdominal operation, Vulva operation. Also known as Gyneacological table, Gyneacological bed, Examiniation table, Examiniation bed, Delivery bed, Gynaecological Delivery Bed.

#### BHBD-204 ELECTRIC GYNECOLOGICAL TABLE

Various actions are controlled by Imported brand motor

Hand-held controller and foot controller, mutually independent and is easily for operation

Leg support frame can fold up and down electric

Unique profile design which is beautiful and elegant

Whole stainless steel hidden auxiliary table with flexible extension and retraction Equipped with hidden sewage basin

The table adopts high density memory sponge and is once foam molding, with no seam

Features with one-key reset function

Super mute foot wheel and equipped with brake device

### **SPECIFICATIONS**

| Model                                       | BHBD-204                                                                                                                          |
|---------------------------------------------|-----------------------------------------------------------------------------------------------------------------------------------|
| Back board length                           | 900 mm                                                                                                                            |
| Seat board length                           | 400 mm                                                                                                                            |
| Table width                                 | 600 mm                                                                                                                            |
| Trendelenburg/rev-trend                     | ≥10°/≥12°                                                                                                                         |
| Backboard Adjustment                        | ≥45°                                                                                                                              |
| Height adjustment (from back top to ground) | 1500-1750 mm                                                                                                                      |
| Standard Accessory                          | A pair of arm rods, a pair of leg support, a stainless steel sewage basin, auxiliary table (already installed), a foot controller |